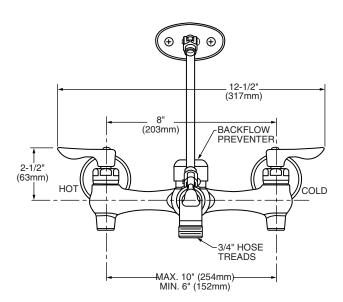

# **GENERAL DESCRIPTION:**

Cast brass body. Metal lever handles with hot and cold indicators and vandal-resistant screws. 1/4 turn ceramic disc valve cartridges. Vacuum breaker prevents back flow. Integral service stops. Offset shanks with integral check valves to prevent cross-flow. Spout, top braced to wall, with bucket hook and threaded hose end. 1/2" female inlets with adjustable centers from 6" to 10".

#### **MODEL NUMBER:**

■ 8354.112 Exposed Yoke Wall-Mount Utility Faucet
Top brace. 6" cast brass spout with vacuum breaker.
Integral supply stops. Offset shanks with integral check
valves. Vandal-resistant metal lever handles. Bucket
hook. 3/4" threaded hose end. 1/2" NPT female inlets.

**Integral Supply Stops:** Permits easy and convenient access.

Offset Shanks with Integral Check Valves: Adjustable rough-in from 6 to 10 inches.

**Top Brace:** Provides additional support.

**Choice of Finishes:** Available in Polished Chrome (002) or Rough Chrome (004).