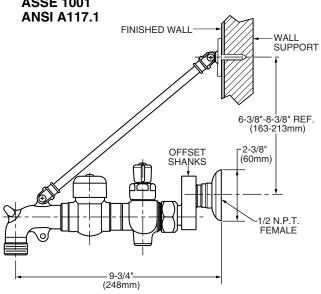

# **GENERAL DESCRIPTION:**

Cast brass body. Metal lever handles with hot and cold indicators and vandal-resistant screws. 1/4 turn ceramic disc valve cartridges. Vacuum breaker prevents back flow. Integral service stops. Offset shanks with integral check valves to prevent cross-flow. Spout, top braced to wall, with bucket hook and threaded hose end. 1/2" female inlets with adjustable centers from 6" to 10".

MEETS THE AMERICANS WITH DISABILITIES ACT GUIDELINES AND ANSI A117.1 REQUIREMENTS FOR ACCESSIBLE AND USABLE BUILDING FACILITIES-CHECK LOCAL CODES

#### **MODEL NUMBER:**

■ 8354.112 Exposed Yoke Wall-Mount Utility Faucet
Top brace. 6" cast brass spout with vacuum breaker.
Integral supply stops. Offset shanks with integral check
valves. Vandal-resistant metal lever handles. Bucket
hook. 3/4" threaded hose end. 1/2" NPT female inlets.

**Integral Supply Stops:** Permits easy and convenient access.

Offset Shanks with Integral Check Valves: Adjustable rough-in from 6 to 10 inches.

**Top Brace:** Provides additional support.

**Choice of Finishes:** Available in Polished Chrome (002) or Rough Chrome (004).